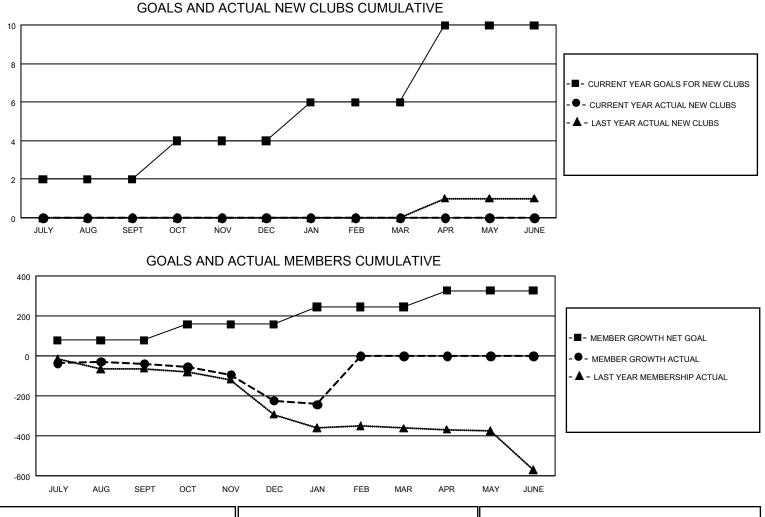

## LOCATION: MISSOURI

GMT: OPEN

GMT CA 1

| Clubs         |               |             |               | Members               |                        |                         |                                                    |  |
|---------------|---------------|-------------|---------------|-----------------------|------------------------|-------------------------|----------------------------------------------------|--|
|               | RESULTS FOR   | R 2019-2020 |               | RESULTS FOR 2019-2020 |                        |                         |                                                    |  |
| QUARTER       | NEW CLUB GOAL | NEW CLUBS   | DROPPED CLUBS | QUARTER MEME          | BER GROWTH NET<br>GOAL | MEMBER GROWTH<br>ACTUAL | DROPPED<br>MEMBERS ACTUAI<br>(including transfers) |  |
| JULY/AUG/SEPT | 6             | 0           | 1             | JULY/AUG/SEPT         | 237                    | 193                     | 210                                                |  |
| OCT/NOV/DEC   | 6             | 0           | 3             | OCT/NOV/DEC           | 240                    | 105                     | 283                                                |  |
| JAN/FEB/MAR   | 6             | 0           | 0             | JAN/FEB/MAR           | 261                    | 51                      | 66                                                 |  |
| APR/MAY/JUNE  | 12            | 0           | 0             | APR/MAY/JUNE          | 243                    | 0                       | 0                                                  |  |